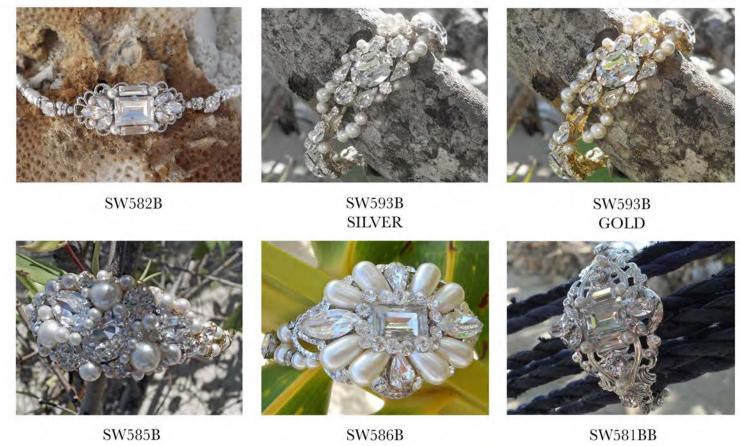

## 

SW563B

SW533B

SW560B

RB28 BLACK

SW573B

SW564B

SW581B

SW581B

SW585B GOLD

SW606B

SW631B

SW634B

SW503B

SW533B

SW539B